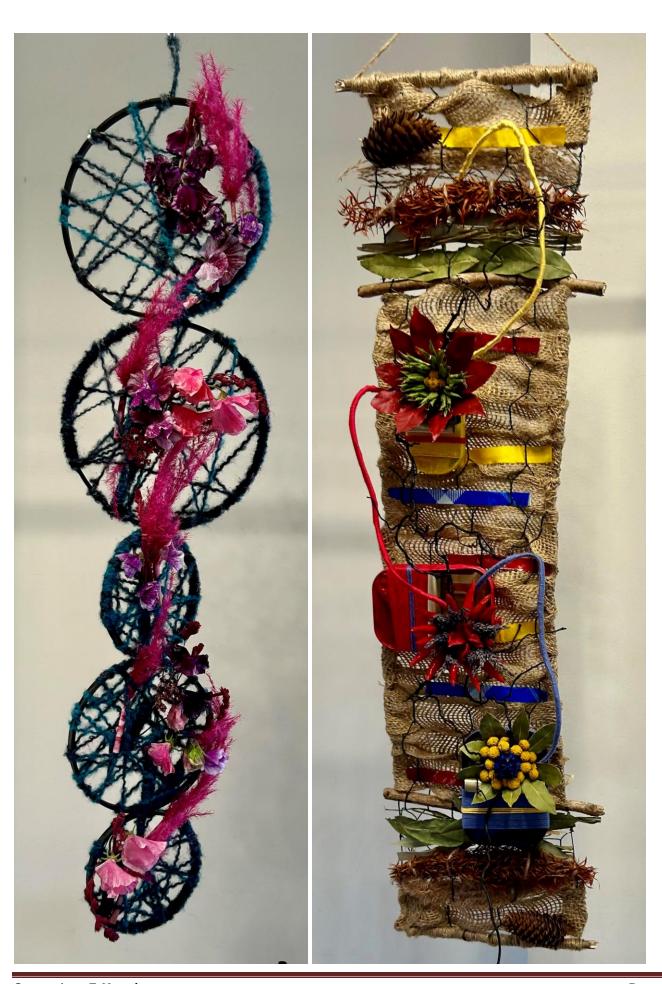

#### Class 2 - Patterns in Nature

First Christina Curtis Staines Floral Art Club

Second Brenda Smith Focus Group 2000

Third Cynthia Bromwich Guildford Flower Club

Very Highly Commended Susan Tausig Coulsdon Floral Arrangement Group