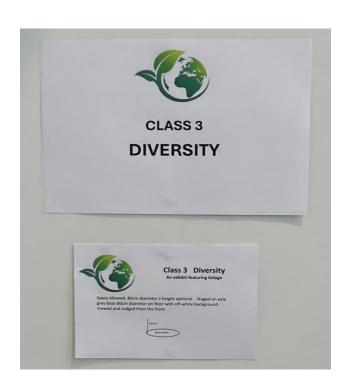

## Class 3 - Diversity

Third

First Chris Brown Aldershot Floral Design Club

Second Ann Kennedy Focus Group 2000

Third Dallas Taylor Focus Group 2000

Very Highly Commended Janet Arm Aldershot Floral Design Club

Highly Commended Elizabeth Wait Walton and Weybridge Flower Club