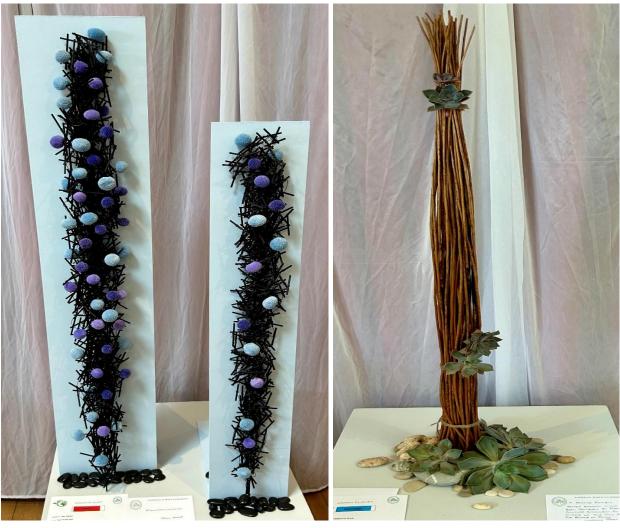

### Class 7 - Sticks and Stones

First Jane Rickard Focus Group 2000

Second Anna Sparks Ashtead Flower Arrangement Group

Third Claire Bryant Southern Demonstrators Group

Very Highly Commended Kate Brown Aldershot Floral Design Club

Highly Commended Shirley Dawe Guildford Flower Club