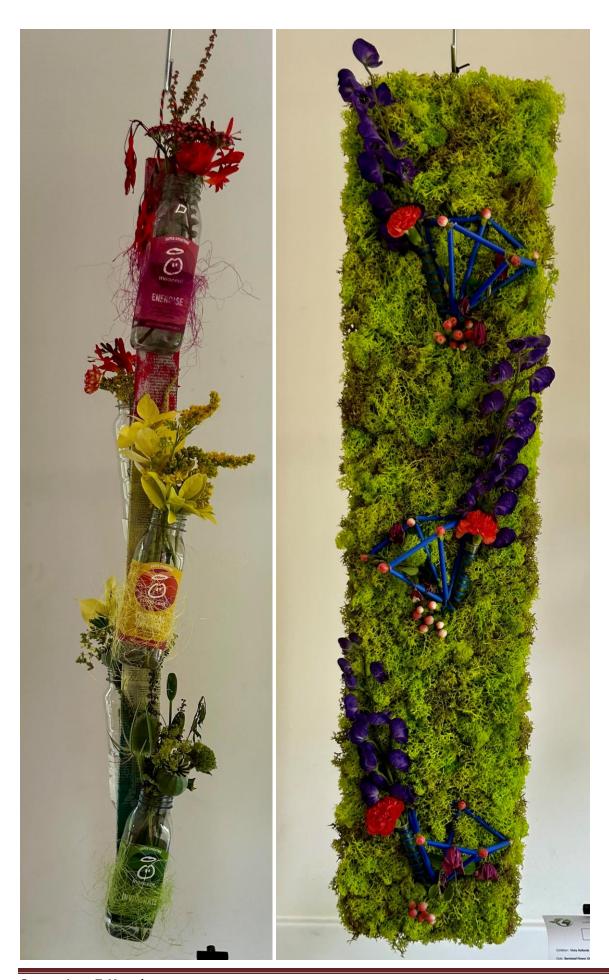

# Class 9 - Watery World

First Christina Curtis Staines Floral Art Club

Second Nina Eglington Aldershot Floral Design Club

Third Marilyn Luson Banstead Flower Club

Very Highly Commended Jacqui Arm Aldershot Floral Design Club

Highly Commended Sune Larsen-Walsh Banstead Flower Club