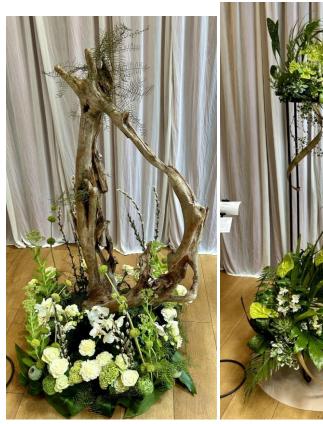

## Class 4 - Bee Friendly

First Susan Hay St John's and Chobham Flower Club

Second Jill Corless Staines Floral Art Club

Third Pauline Score Ashtead Flower Arrangement Group

Very Highly Commended Jayne Ellis Bookham Flower Club

Highly Commended Jane Taylor Aldershot Floral Design Club

Commended Carolyn Trott Bookham Flower Club

Commended Hema Moore Ashtead Flower Arrangement Group

Commended Kathy French Daisy Tuffen Flower Club