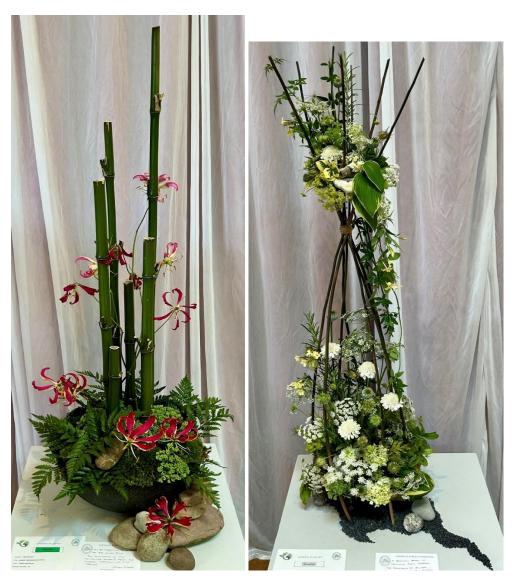

s Group 2000

Second Alison Honor Malden & Coombe Flower Decoration

Society

Third Pattie Hendrie Focus Group 2000

Very Highly Commended Rachel Sherwin Ashtead Flower Arrangement Group

## **SPECIAL AWARDS**

Best in Show Christina Curtis Staines Floral Art Club

Runner-Up to Best in Show Jane Rickard Focus Group 2000

Judges' Choice Claire Bryant Southern Demonstrators Group

Best Use of Colour Christina Curtis Staines Floral Art Club

Most Innovative Exhibit Jane Rickard Focus Group 2000

Most Beautiful Flowers Jayne Ellis Bookham Flower Club

Best Use of Texture Dallas Taylor Focus Group 2000

Most Elegant Exhibit Dallas Taylor Focus Group 2000

Popular Choice Christina Curtis Staines Floral Art Club

















































Class 5 Cancelled.