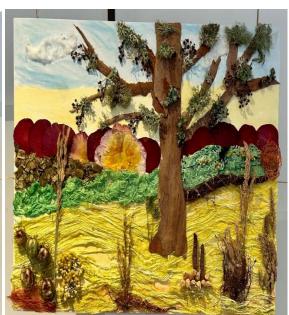

#### Class 2 - Patterns in Nature

First Christina Curtis Staines Floral Art Club

Second Brenda Smith Focus Group 2000

Third Cynthia Bromwich Guildford Flower Club

Very Highly Commended Susan Tausig Coulsdon Floral Arrangement Group