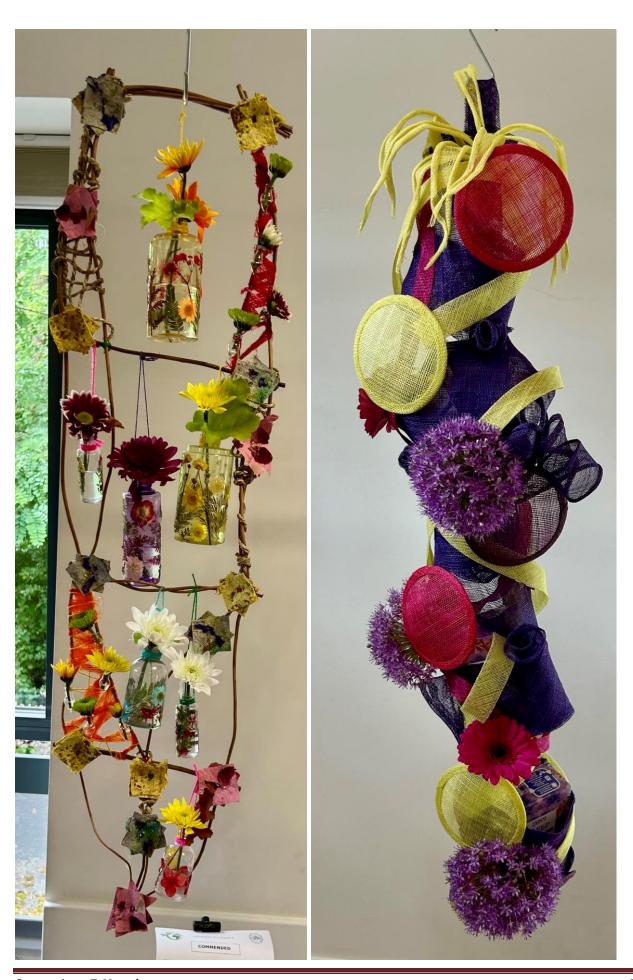

## Class 3 - Diversity

Third

First Chris Brown Aldershot Floral Design Club

Second Ann Kennedy Focus Group 2000

Third Dallas Taylor Focus Group 2000

Very Highly Commended Janet Arm Aldershot Floral Design Club

Highly Commended Elizabeth Wait Walton and Weybridge Flower Club