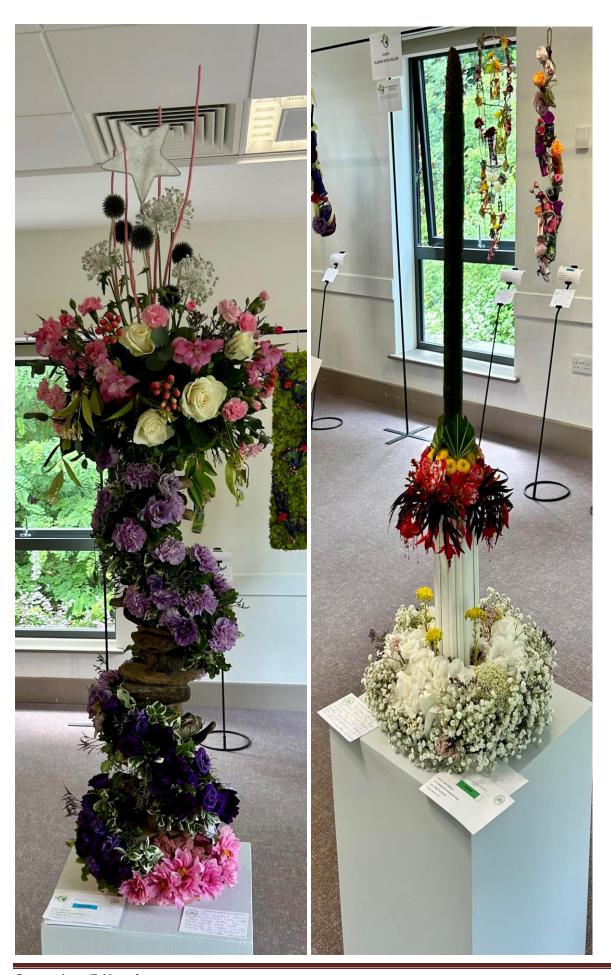

## **SPECIAL AWARDS**

Best in Show Christina Curtis Staines Floral Art Club

Runner-Up to Best in Show Jane Rickard Focus Group 2000

Judges' Choice Claire Bryant Southern Demonstrators Group

Best Use of Colour Christina Curtis Staines Floral Art Club

Most Innovative Exhibit Jane Rickard Focus Group 2000

Most Beautiful Flowers Jayne Ellis Bookham Flower Club

Best Use of Texture Dallas Taylor Focus Group 2000

Most Elegant Exhibit Dallas Taylor Focus Group 2000

Popular Choice Christina Curtis Staines Floral Art Club

Class 5 Cancelled.