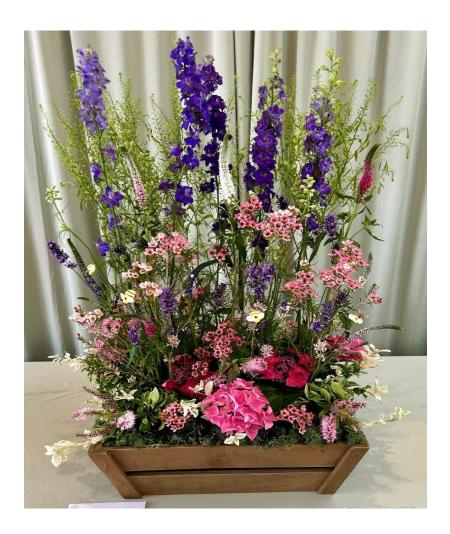

### Class 7 - Sticks and Stones

First Jane Rickard Focus Group 2000

Second Anna Sparks Ashtead Flower Arrangement Group

Third Claire Bryant Southern Demonstrators Group

Very Highly Commended Kate Brown Aldershot Floral Design Club

Highly Commended Shirley Dawe Guildford Flower Club