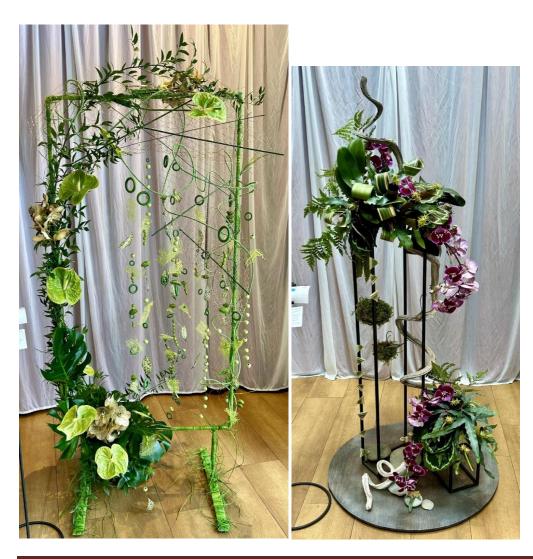

### Class 1 - Green Planet

Bookham Flower Club

| First  | Claire Bryant             | Southern Demonstrators Group |
|--------|---------------------------|------------------------------|
| Second | Sue Nice & Pattie Hendrie | Focus Group 2000             |

Very Highly Commended Rachel Sherwin Ashtead Flower Arrangement Group

Highly Commended Dee Kelly Aldershot Floral Design Club

Pat Crawford & Liz Rosser

Commended Angela Norman & Linda Milne Banstead Flower Club