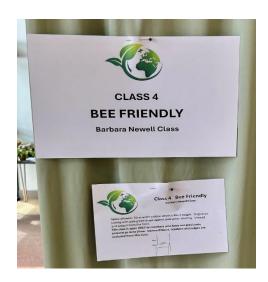

## Class 4 - Bee Friendly

First Susan Hay St John's and Chobham Flower Club

Second Jill Corless Staines Floral Art Club

Third Pauline Score Ashtead Flower Arrangement Group

Very Highly Commended Jayne Ellis Bookham Flower Club

Highly Commended Jane Taylor Aldershot Floral Design Club

Commended Carolyn Trott Bookham Flower Club

Commended Hema Moore Ashtead Flower Arrangement Group

Commended Kathy French Daisy Tuffen Flower Club