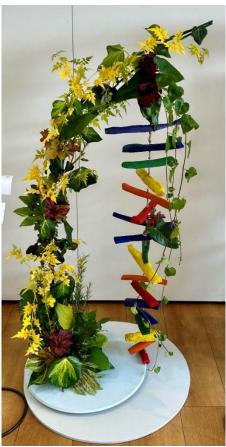

## Class 3 - Diversity

Third

First Chris Brown Aldershot Floral Design Club

Second Ann Kennedy Focus Group 2000

Third Dallas Taylor Focus Group 2000

Very Highly Commended Janet Arm Aldershot Floral Design Club