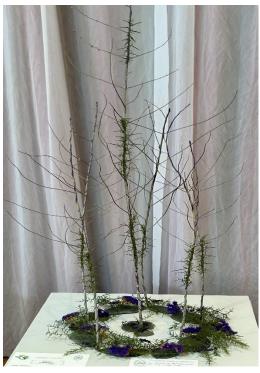

### Class 7 - Sticks and Stones

First Jane Rickard Focus Group 2000

Second Anna Sparks Ashtead Flower Arrangement Group

Third Claire Bryant Southern Demonstrators Group

Very Highly Commended Kate Brown Aldershot Floral Design Club

Highly Commended Shirley Dawe Guildford Flower Club