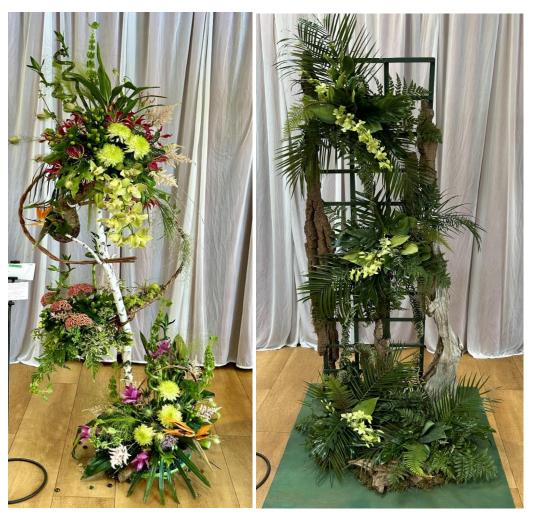

## Class 3 - Diversity

Third

First Chris Brown Aldershot Floral Design Club

Second Ann Kennedy Focus Group 2000

Third Dallas Taylor Focus Group 2000

Very Highly Commended Janet Arm Aldershot Floral Design Club

Highly Commended Elizabeth Wait Walton and Weybridge Flower Club