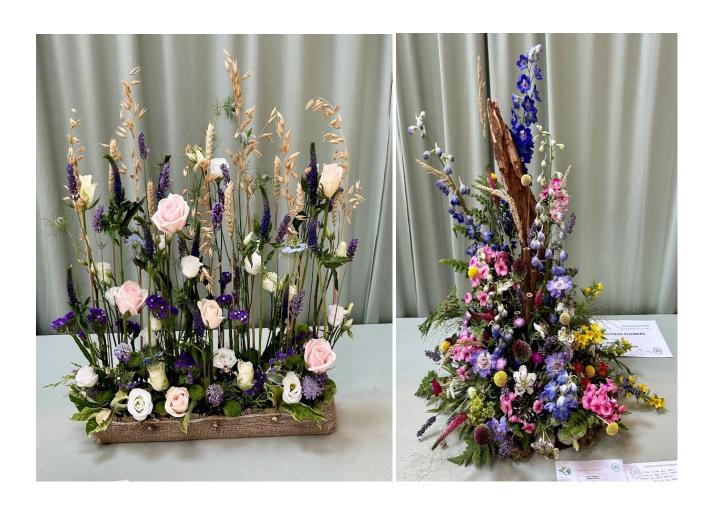

### Class 1 - Green Planet

Bookham Flower Club

| First  | Claire Bryant             | Southern Demonstrators Group |
|--------|---------------------------|------------------------------|
| Second | Sue Nice & Pattie Hendrie | Focus Group 2000             |

Very Highly Commended Rachel Sherwin Ashtead Flower Arrangement Group

Highly Commended Dee Kelly Aldershot Floral Design Club

Pat Crawford & Liz Rosser

Commended Angela Norman & Linda Milne Banstead Flower Club

#### Class 2 - Patterns in Nature

First Christina Curtis Staines Floral Art Club

Second Brenda Smith Focus Group 2000

Third Cynthia Bromwich Guildford Flower Club

Very Highly Commended Susan Tausig Coulsdon Floral Arrangement Group

## Class 3 - Diversity

Third

First Chris Brown Aldershot Floral Design Club

Second Ann Kennedy Focus Group 2000

Third Dallas Taylor Focus Group 2000

Very Highly Commended Janet Arm Aldershot Floral Design Club

Highly Commended Elizabeth Wait Walton and Weybridge Flower Club