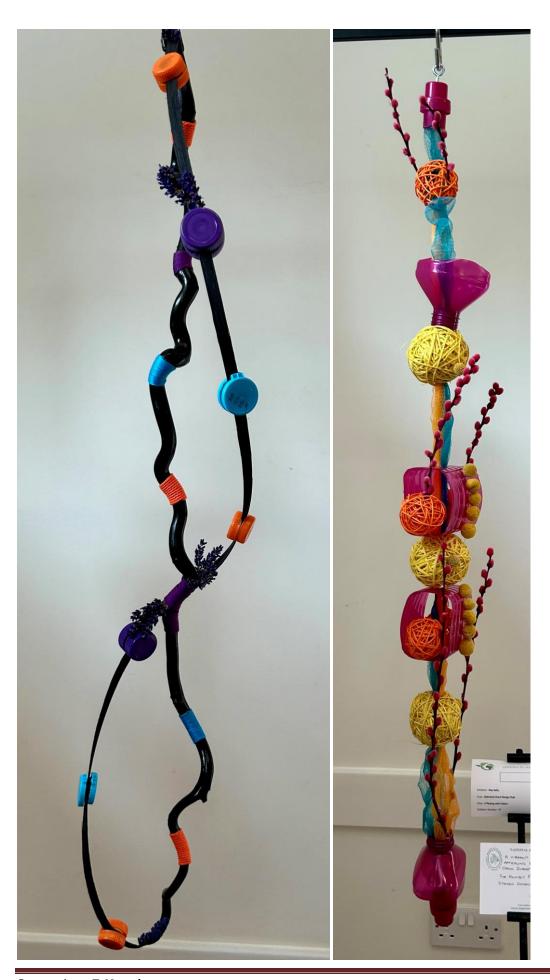

### Class 7 - Sticks and Stones

First Jane Rickard Focus Group 2000

Second Anna Sparks Ashtead Flower Arrangement Group

Third Claire Bryant Southern Demonstrators Group

Very Highly Commended Kate Brown Aldershot Floral Design Club

Highly Commended Shirley Dawe Guildford Flower Club