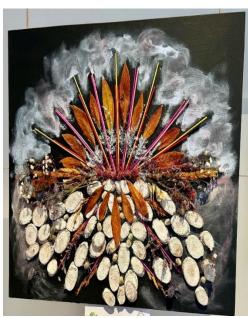

### Class 1 - Green Planet

Bookham Flower Club

| First  | Claire Bryant             | Southern Demonstrators Group |
|--------|---------------------------|------------------------------|
| Second | Sue Nice & Pattie Hendrie | Focus Group 2000             |

Very Highly Commended Rachel Sherwin Ashtead Flower Arrangement Group

Highly Commended Dee Kelly Aldershot Floral Design Club

Pat Crawford & Liz Rosser

Commended Angela Norman & Linda Milne Banstead Flower Club