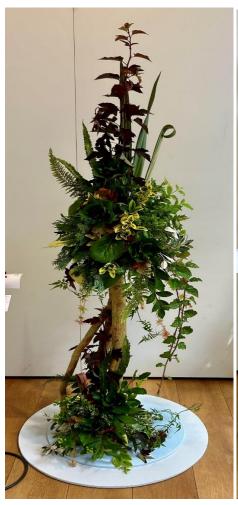

l Art

## Class 11 - Over the Edge

First Dallas Taylor Focus Group 2000

Second Alison Honor Malden & Coombe Flower Decoration

Society

Third Pattie Hendrie Focus Group 2000

Very Highly Commended Rachel Sherwin Ashtead Flower Arrangement Group

## **SPECIAL AWARDS**

Best in Show Christina Curtis Staines Floral Art Club

Runner-Up to Best in Show Jane Rickard Focus Group 2000

Judges' Choice Claire Bryant Southern Demonstrators Group

Best Use of Colour Christina Curtis Staines Floral Art Club

Most Innovative Exhibit Jane Rickard Focus Group 2000

Most Beautiful Flowers Jayne Ellis Bookham Flower Club

Best Use of Texture Dallas Taylor Focus Group 2000

Most Elegant Exhibit Dallas Taylor Focus Group 2000

Popular Choice Christina Curtis Staines Floral Art Club

















































Class 5 Cancelled.